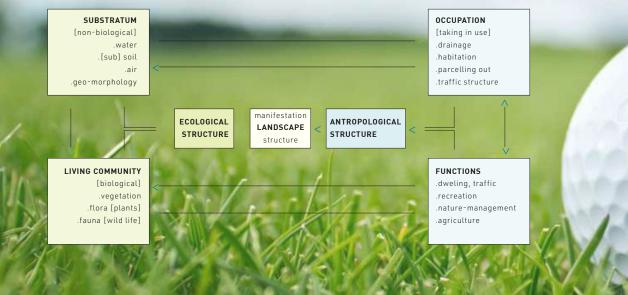

site, thermal insulation of the envelope and solar shading are tools we use, to different extents, in almost all our projects. Our target is to design buildings as responsive environment & energy systems capable of using to their benefit all the environmental factors available, at low operating costs. Maximized energy efficiency made possible by this strategy, together with sound environmental performance, will result in new living standards and increased competitive advantage for the buildings.

Master plans, as they dictate the design of future buildings, are the first element required to implement these principles. Bearing this in mind we adopted the specific methodology successfully applied by NLA in Europe's largest Sustainable Master Plan – the Ecocentre Masterplan of Ispra, Italy.



#### LANDSCAPE AND ECOLOGY: A SYSTEM



### ΝΙΛ

NLA - Nuno Leónidas Arquitectos, Lda. | Rua Calvet de Magalhães 244-2º, 2770-022 Paço de Arcos | adm@nla.pt **www.nla.pt**