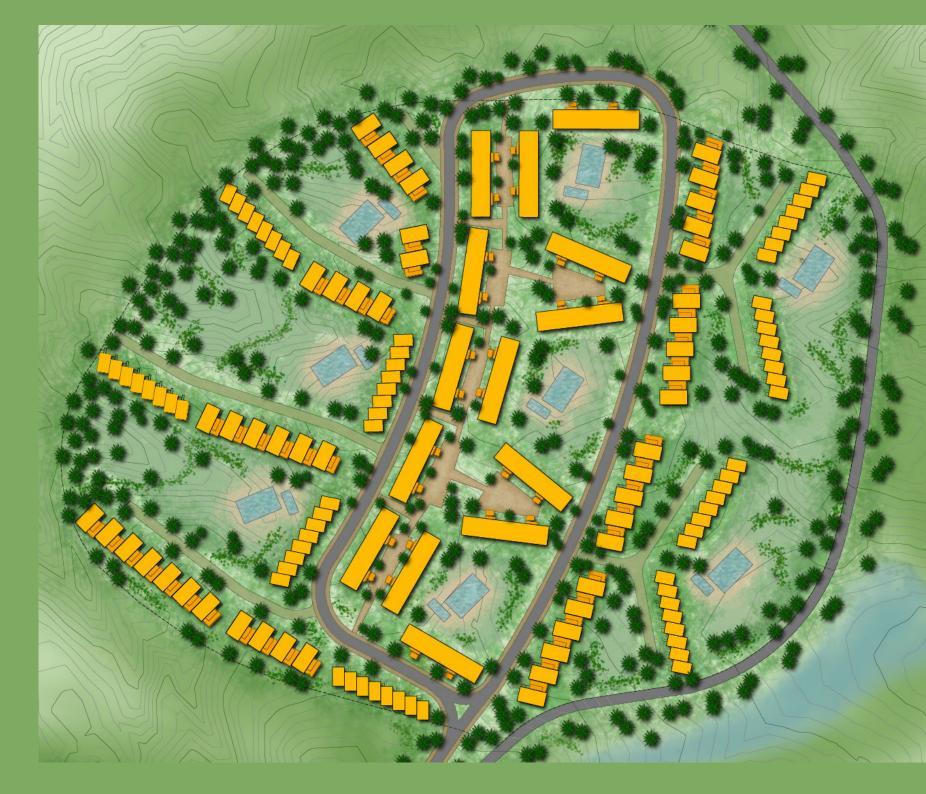

## Batalha Golf Course

Construction of the second second second second

Azores Islands - Portugal

- + 27 hole Golf Course
- + 5 star Hotel
- + Clubhouse
- + Luxury Tourist Villas
- Tourist Apartments

#### Batalha Golf Tourist Apartments

**F** 500 units

# Batalha Golf <sub>Villas</sub>