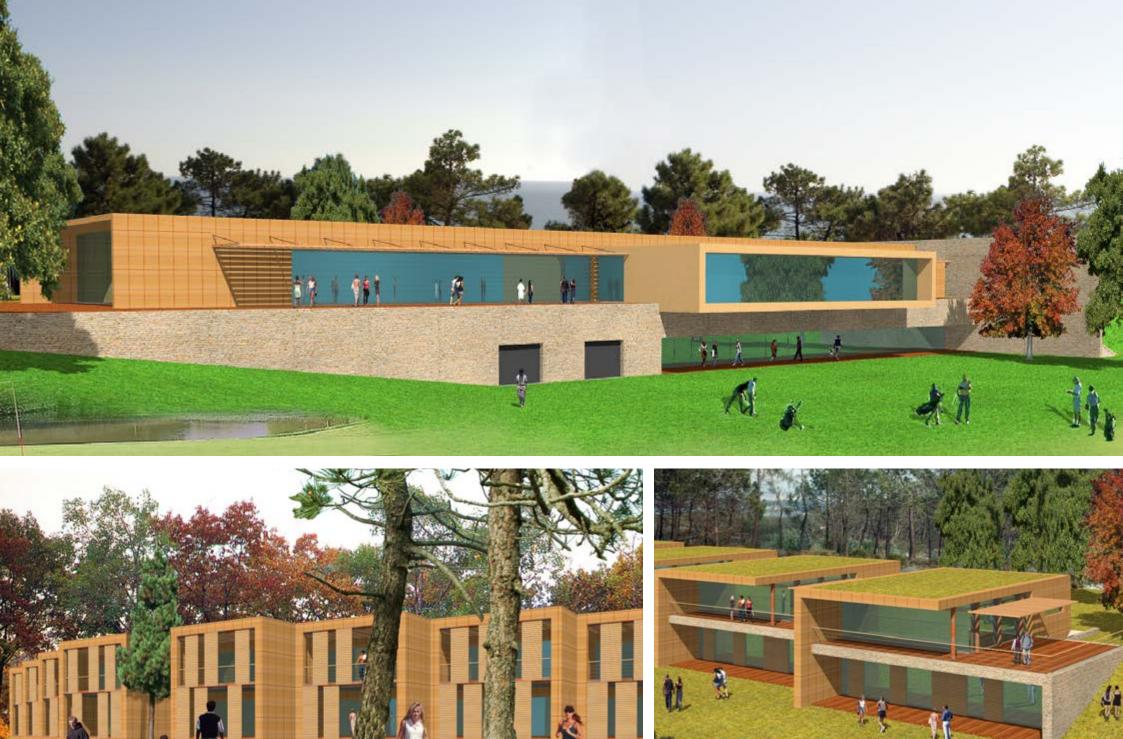

#### WADI SAFAR Clubhouse and Sports Center

#### Riyadh

- + Astonishing Impact of Nadji Architecture
- 16 hole Championship Golf Course design by Greg Norman
  "The Shark"
  - Golf Academy with 9 hole Golf Course, Driving Range and 9 hole Pitch and Put
    - Clubhouse and Sports Center