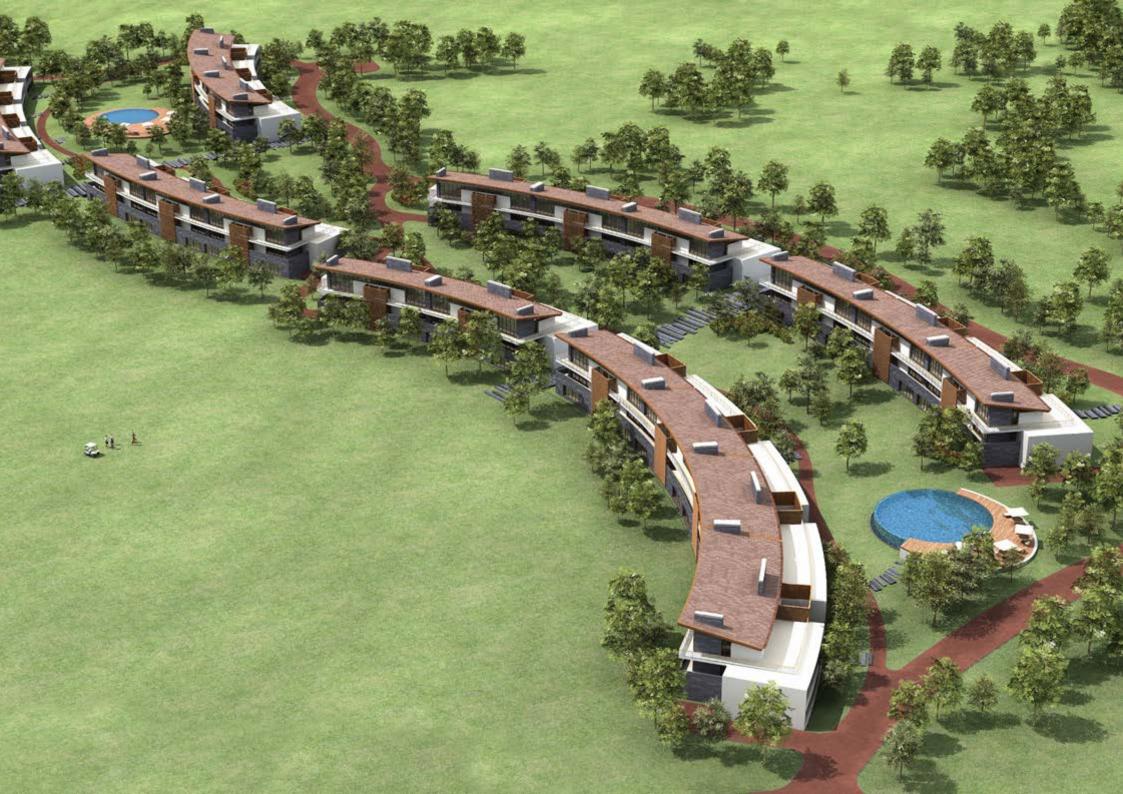

Villas

Algarve

0

In the viccinity of 5 Vilamoura's Golf courses and Vila Sol Golf course

700 Luxury Villas and Townhouses and Private Clubhouse

















Level 1 - A4

Elevation -A4

Elevation -A4



Level 0 - A4

Elevation -A4

Elevation -A4









Level 0 - B3





Level 0 - B3



Elevation -B3



Elevation -B3





#### Pine Cliffs Golf clubhouse

Algarve



+ "9 hole Golf Course









#### Pine Cliffs Golf Residence

Algarve

Luxury 5 star Tourist Apartments









## Batalha Golf Course

Construction of the second second second second

Azores Islands - Portugal

- + 27 hole Golf Course
- + 5 star Hotel
- + Clubhouse
- + Luxury Tourist Villas
- Tourist Apartments



# Batalha Golf hotel BATALHA GOLF RESORT HOTEL

#### Batalha Golf Tourist Apartments

**F** 500 units



# Batalha Golf <sub>Villas</sub>











## Dom Pedro Old Course Golf

Vilamoura

5 Star Hotel and Clubhouse inside a 18 hole Golf Couse

0







### Royal Óbidos Golf Resort

Óbidos - Portugal

- + 18 hole Golf course
- **+** Hotel
- + Clubhouse
- ╋ Villas
- + Apartmments





# Vilamoura World

#### Hotel Golf & SPA

Vilamoura

- + Inside Dom Pedro Millennium Golf Course
- + Hotel, Clubhouse, SPA and Tourist appartments









# Sustainability

Sustainability should not be viewed as a FAD, but a standing commitment of every project at all stages. Solar energy, natural ventilation, correct building layout and implantation on site, thermal insulation of the envelope and solar shading are tools we use, to different extents, in almost all our projects. Our target is to design buildin