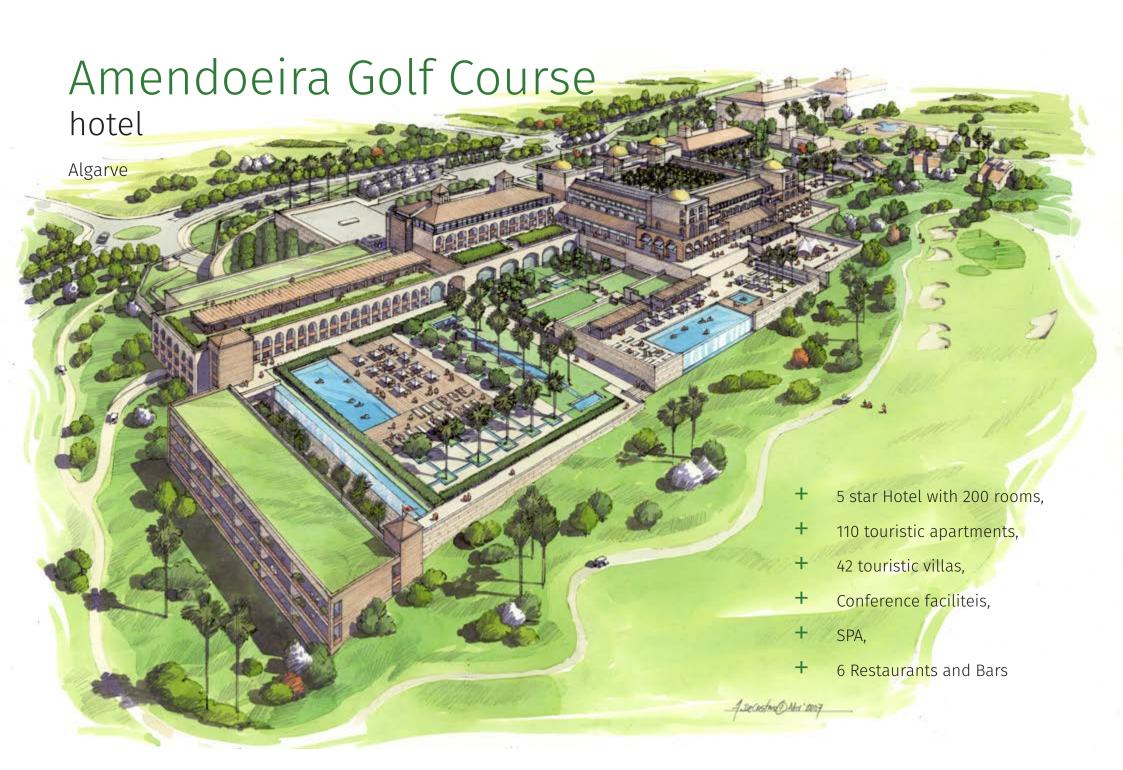

#### Amendoeira Golf Course masterplan

ICARA III DE DOGORA IIIII

Algarve

- Two 16 hole Golf Courses with a total of 36 holes, one design by Nick Faldo and the other design by Cris
  Connor Jr
- 5 star Hotel, Clubhouse, Luxory Villas and Luxory Townhouses