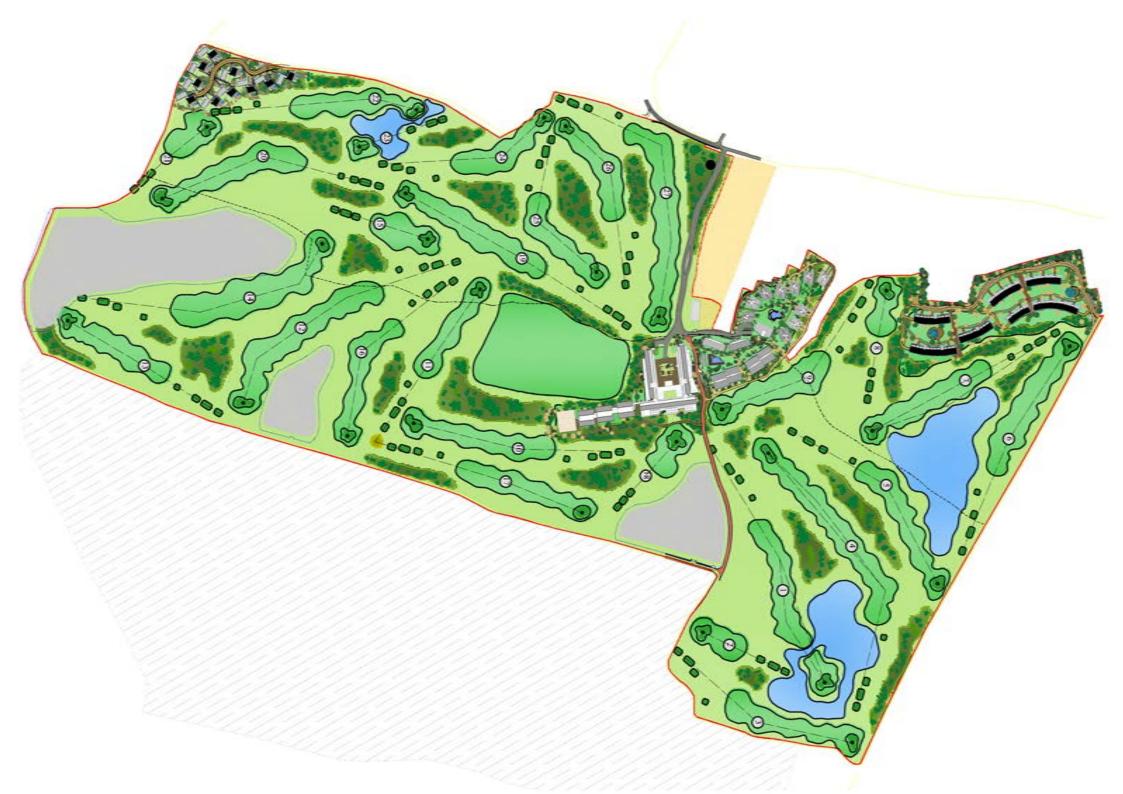

## Batalha Golf Course

Construction of the second second second second

Azores Islands - Portugal

- + 27 hole Golf Course
- + 5 star Hotel
- + Clubhouse
- + Luxury Tourist Villas
- Tourist Apartments

# Batalha Golf hotel BATALHA GOLF RESORT HOTEL

#### Batalha Golf Tourist Apartments

**F** 500 units

# Batalha Golf <sub>Villas</sub>