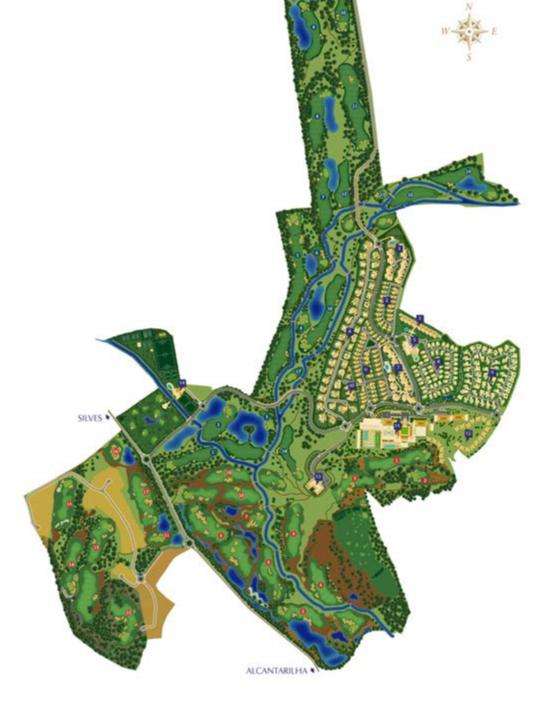

#### Amendoeira Golf Course masterplan

ICARA III DE DOGORA IIIII

Algarve

- Two 16 hole Golf Courses with a total of 36 holes, one design by Nick Faldo and the other design by Cris
  Connor Jr
- 5 star Hotel, Clubhouse, Luxory Villas and Luxory Townhouses

ALCANTARILHA GARE