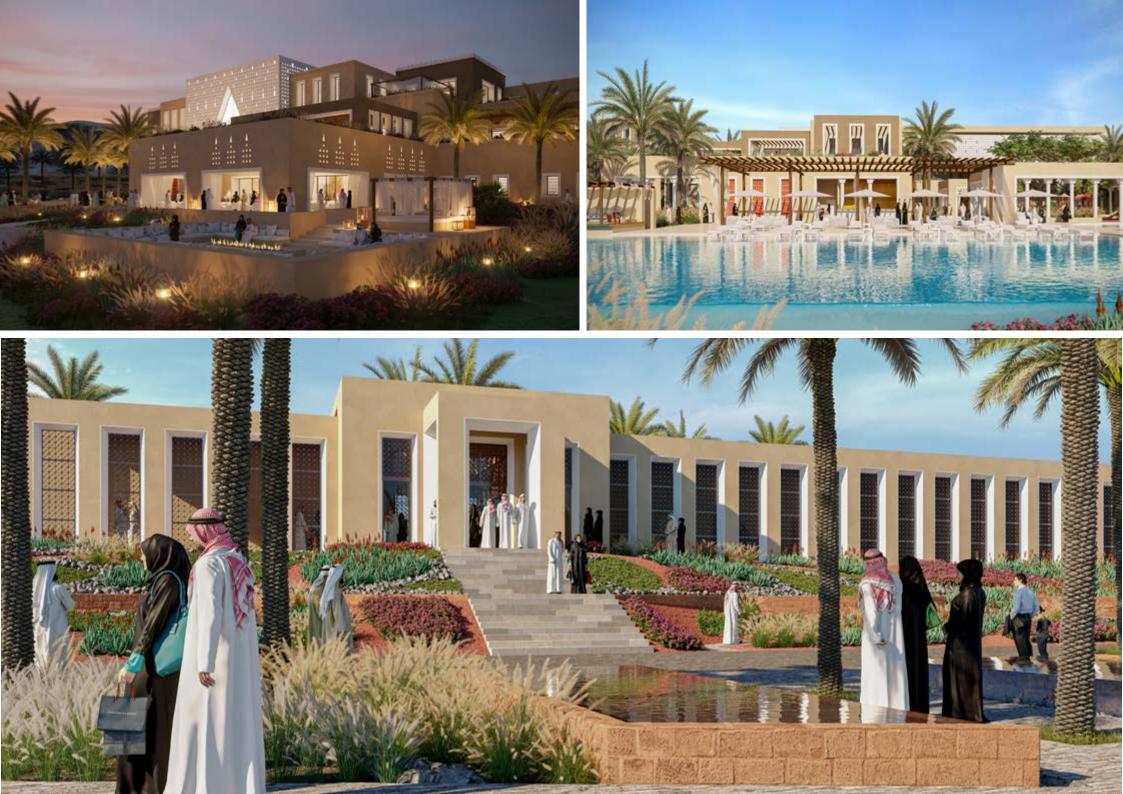

#### WADI SAFAR Clubhouse and Sports Center

#### Riyadh

- + Astonishing Impact of Nadji Architecture
- 16 hole Championship Golf Course design by Greg Norman
  "The Shark"
  - Golf Academy with 9 hole Golf Course, Driving Range and 9 hole Pitch and Put
    - Clubhouse and Sports Center