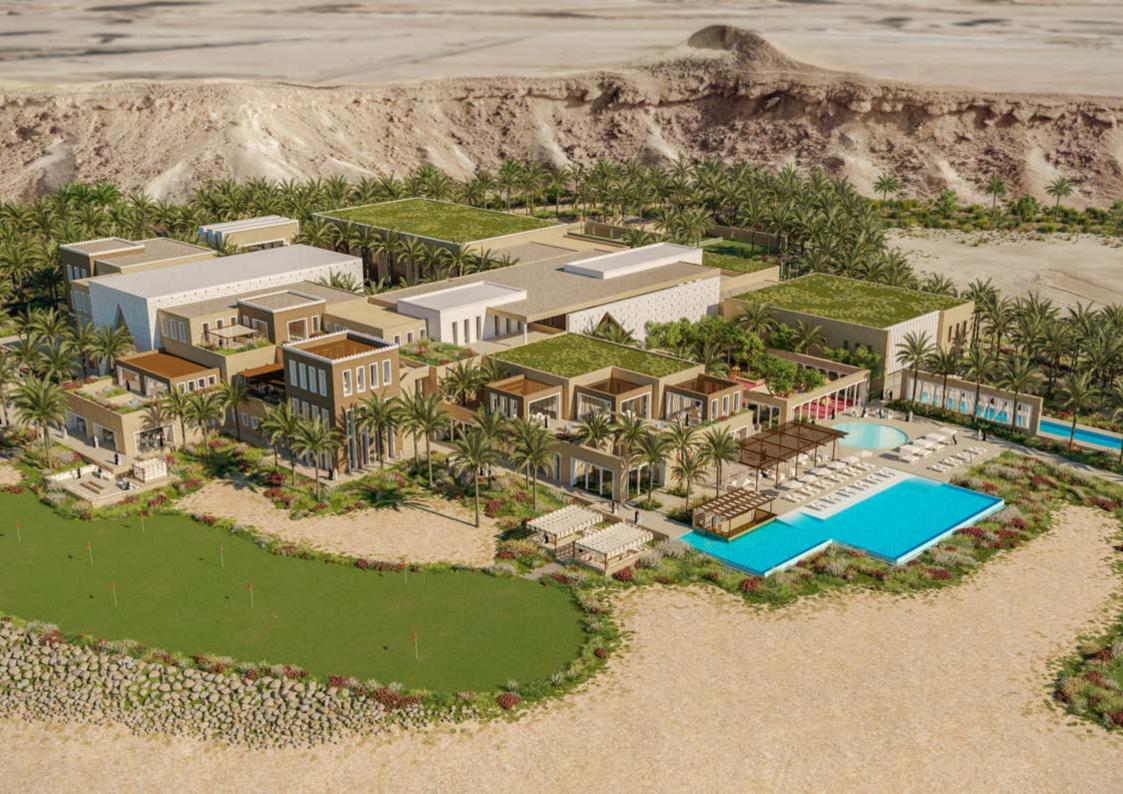

#### WADI SAFAR Clubhouse and Sports Center

#### Riyadh

- + Astonishing Impact of Nadji Architecture
- 16 hole Championship Golf Course design by Greg Norman
  "The Shark"
  - Golf Academy with 9 hole Golf Course, Driving Range and 9 hole Pitch and Put
    - Clubhouse and Sports Center