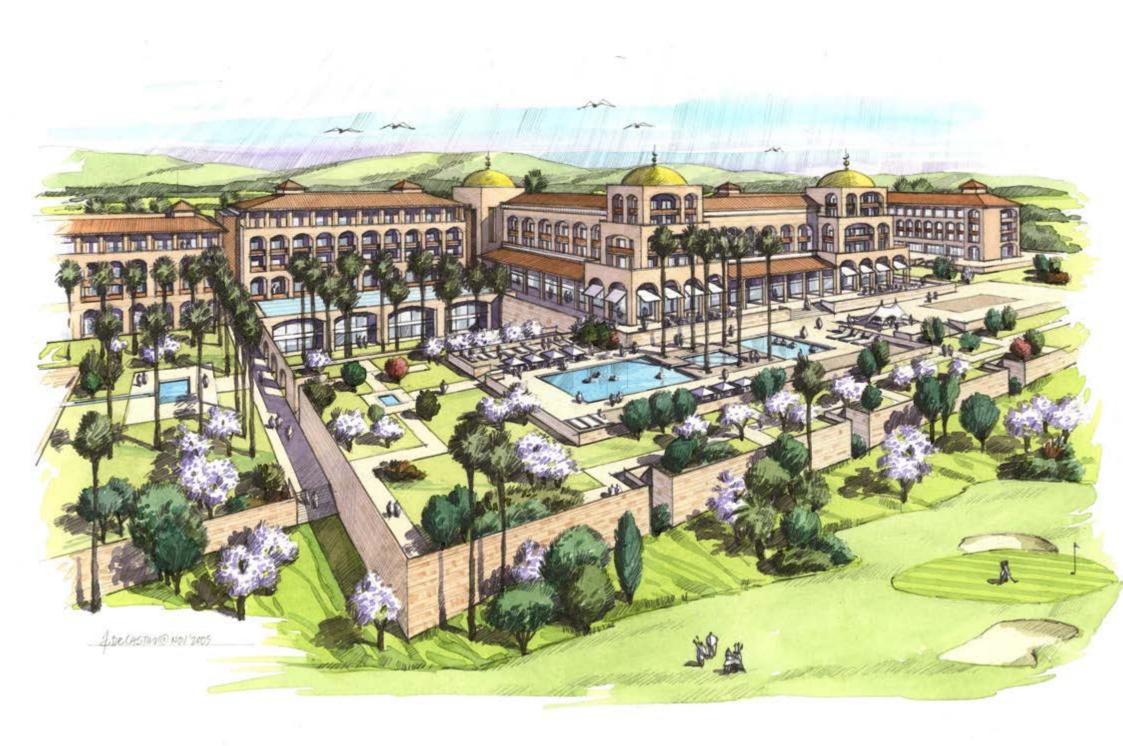

#### Amendoeira Golf Course masterplan

ICARA III DE DOGORA IIIII

Algarve

- Two 16 hole Golf Courses with a total of 36 holes, one design by Nick Faldo and the other design by Cris
  Connor Jr
- 5 star Hotel, Clubhouse, Luxory Villas and Luxory Townhouses